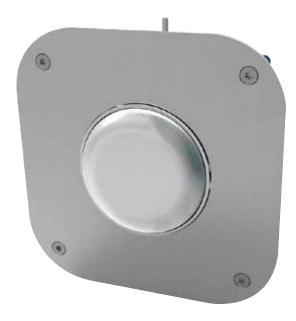

## DESCRIPTION \_

- ➤ Remote flushing
- ➤ Stainless steel vandal resistant plate, fixing by Torx screws
- ➤ Button and its mechanism made from ABS
- ➤ Bright chrome plated button and stainless steel surround
- ➤ Single flush
- ➤ Flush fitting button
- ➤ Pneumatic actuation
- ➤ Pneumatic pipe of 2 m with protection sheath included within the cistern

## TEXT FOR TENDERS:

Pneumatic anti-vandal single flush button, bright chrome and stainless steel Ref.: 31 2552 10  $\,$ 

Single flush, vandal resistant, with stainless steel frame and bright chrome plated ABS button, pneumatic actuation. 2-year guarantee. Dimensions height 140 mm and width 140 mm.