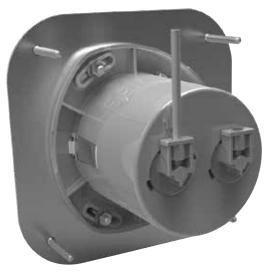

## DESCRIPTION \_

- ➤ Remote flushing
- ➤ Stainless steel vandal resistant plate, fixing by Torx screws
- ➤ Button and its mechanism made from ABS
- ➤ Bright chrome plated button and stainless steel surround
- ➤ Single flush
- ➤ Flush fitting button
- ➤ Pneumatic actuation
- ➤ Pneumatic pipe of 2 m with protection sheath included within the cistern