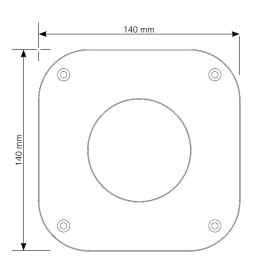

## TEXT FOR TENDERS:

Pneumatic anti-vandal single flush button, bright chrome and stainless steel Ref.: 31 2552 10  $\,$ 

Single flush, vandal resistant, with stainless steel frame and bright chrome plated ABS button, pneumatic actuation. 2-year guarantee. Dimensions height 140 mm and width 140 mm.