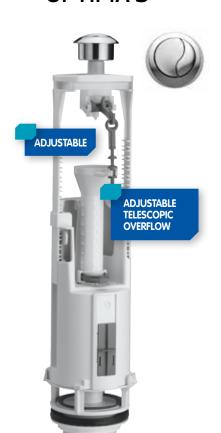

# > Dual flush telescopic **OPTIMAS**

## DESCRIPTION

- ➤ Can be installed into ceramic or plastic cisterns, for replacement or as original equipment
- ➤ Push button: dual flush
- ➤ Actuation effort below 20 Newton
- ➤ For lid holes ranging from 16 to 50mm, with or without collar depending on the diameter
- ➤ Button off-center +/- 15mm
- > Stirrup: adjustable in increments of 10 mm
- ➤ Adjustable overflow, in increments of 10mm
- ➤ Adjustable small flush, from 2l to 4.5l (no cutting required)
- ➤ Adjustable deadwater level up to 60 mm
- ➤ High flush rate of 3.5l/s
- > Foam pan seal supplied for compensating pan irregularity

## Adjustable height (B):

- With collar: from 282 to 432mm (lid hole Ø ranging from 16 to 38mm and 43 to 50mm)
- Without: from 300 to 445mm (lid hole Ø ranging from 39 to 42mm)

Adjustable telescopic overflow height (C): 185 to 325mm