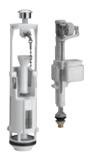

## OPTIMA S & WRAS

Dual flush valve NF and WRAS certified, compact and water saving. The stirrup fixes the cistern lid once the button is screwed down and enables a non alignment position. Adjustable button with optional collar.

Adjustable height from 282 and 432 mm, lid hole from 16 to 50, discharge hole from 58 to 72 mm. Adjustable: small flush, over flow (with no cut), dead water level.

|                                                           | Ref.       | Barcode          | Packing | Packing |      |      | Pallet   |
|-----------------------------------------------------------|------------|------------------|---------|---------|------|------|----------|
|                                                           | nei.       | barcode          | Packing | Nb      | M³   | Kg   | quantity |
| OPTIMA S                                                  | 32 7004 10 | 3 24723 009267 3 | Box     | 14      | 0.08 | 9    | 210      |
| OPTIMA S/99T BP<br>1/2" Brass OD<br>deluxe component pack | 37 9411 10 | 3 24723 009146 1 | Вох     | 9       | 0.08 | 9.2  | 135      |
| Optima S raised button                                    | 34 7051 07 | 3 24723 004273 9 | Bag     | 250     | 0.07 | 12.5 | -        |