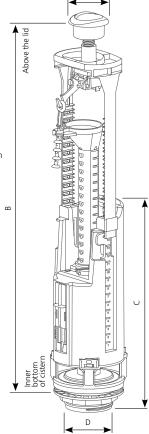

## Compatible with:

- Lid hole Ø (A) from 16 to 50mm
- Drainage hole Ø (D) from 58 to 72mm

## Adjustable height (B):

- With collar: from 282 to 432mm (lid hole Ø ranging from 16 to 38mm and 43 to 50mm)
- Without: from 300 to 445mm (lid hole Ø ranging from 39 to 42mm)

Adjustable telescopic overflow height (C): 185 to 325mm