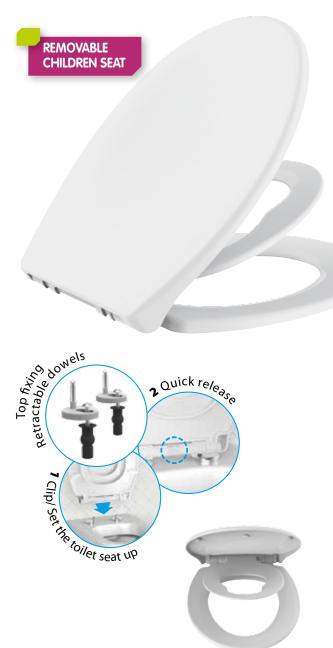

## > Toilet seat soft close / Thermoplastic GENERATIONS PREMIUM

- ➤ Fits all standard WC
- ➤ Removable children seat
- ➤ Thermoplastic
- ≻ 1,9 kg
- ► Hard wearing\*
- ➤ Soft closing hinges
- > Quick release: easy to clean
- > Individual and adjustable stainless steel hinges, with fast-fix screws

## TEXT FOR TENDERS GÉNÉRATIONS PREMIUM Ref.: 95 8223 10

Toilet seat in thermoplastic, including a removable children seat, 2-year guarantee, white, 1.9kg. Dimensions L447mm and I371mm, opening angle 98°. Fits all standard WC with fixing dimensions from 95 to 185mm, top fix and stainless steel hinges, quick release and soft closing seat.