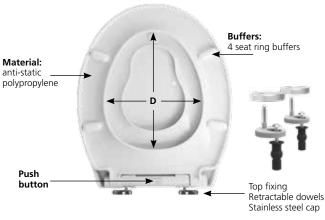

## > Toilet seat soft close / Thermoplastic GENERATIONS PREMIUM

- ➤ Fits all standard WC
- ➤ Removable children seat
- ➤ Thermoplastic
- ≻ 1,9 kg
- ► Hard wearing\*
- ➤ Soft closing hinges
- > Quick release: easy to clean
- > Individual and adjustable stainless steel hinges, with fast-fix screws

Stainless steel cap

## TEXT FOR TENDERS GÉNÉRATIONS PREMIUM Ref.: 95 8223 10

Toilet seat in thermoplastic, including a removable children seat, 2-year guarantee, white, 1.9kg. Dimensions L447mm and I371mm, opening angle 98°. Fits all standard WC with fixing dimensions from 95 to 185mm, top fix and stainless steel hinges, quick release and soft closing seat.