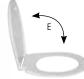

## TEXT FOR TENDERS GÉNÉRATIONS PREMIUM Ref.: 95 8223 10

Toilet seat in thermoplastic, including a removable children seat, 2-year guarantee, white, 1.9kg. Dimensions L447mm and I371mm, opening angle 98°. Fits all standard WC with fixing dimensions from 95 to 185mm, top fix and stainless steel hinges, quick release and soft closing seat.

\*under normal conditions of use

- A Fixing centers 95 to 185 mm **B** - Width 371 mm
- **C** WC length 408~ 454 mm
- **D** Adult ring inner dimensions: Maximum length 280 mm Maximum width 231 mm
- E Opening angle 98°