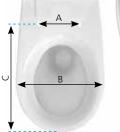

\*under normal conditions of use

- A Fixing centers 95 to 185 mm **B** - Width 371 mm
- **C** WC length 408~ 454 mm
- **D** Adult ring inner dimensions: Maximum length 280 mm Maximum width 231 mm
- E Opening angle 98°