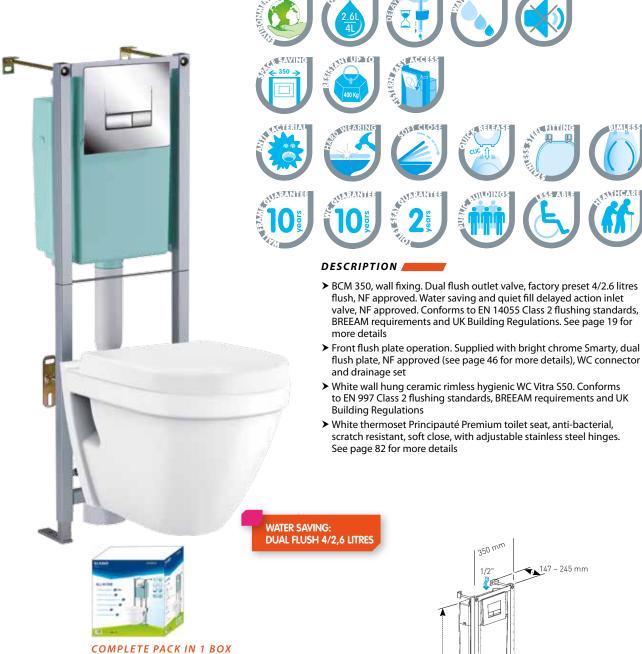

## TEXT FOR TENDERS: WC PACK DELUXE SAMOA

Ref.: 31 2338 10

Complete pack comprising BCM 350 wall frame, 6 litre insulated cistern with NF approved components. Factory preset at 4/2.6 litres with integral dual flush outlet valve and a water saving and quiet fill delayed action inlet valve. Water inlet connection on the inside of the cistern fitted with an integral isolating valve. Front flush plate operation.

Supplied with fixing accessories for floor or wall fixing, dual flush plate, accessories for protection during the construction phase, ceramic rimless wall hung WC, thermoset anti-bacterial, soft close, white toilet seat, 90° outlet pipe and WC connectors.