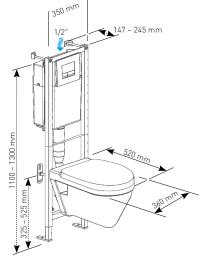

## TEXT FOR TENDERS: WC PACK DELUXE SAMOA

Ref.: 31 2338 10

Complete pack comprising BCM 350 wall frame, 6 litre insulated cistern with NF approved components. Factory preset at 4/2.6 litres with integral dual flush outlet valve and a water saving and quiet fill delayed action inlet valve. Water inlet connection on the inside of the cistern fitted with an integral isolating valve. Front flush plate operation.

Supplied with fixing accessories for floor or wall fixing, dual flush plate, accessories for protection during the construction phase, ceramic rimless wall hung WC, thermoset anti-bacterial, soft close, white toilet seat, 90° outlet pipe and WC connectors.