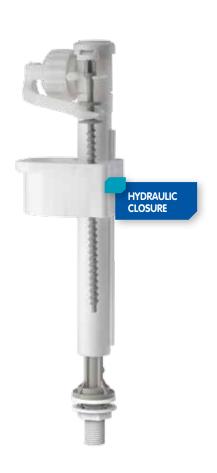

## > Hydraulic COMPACT 99B

## **DESCRIPTION**

- ➤ Compact
- > Can be installed into ceramic or plastic cisterns, for replacement or as original equipment
- ➤ Hydraulic closure (no water hammer shock)
- ➤ Adjustable water level
- ➤ Quiet
- ➤ Anti-backflow function
- ➤ Flow from 0.15l/s at 3 bars
- ➤ From 0.5 to 10 bar