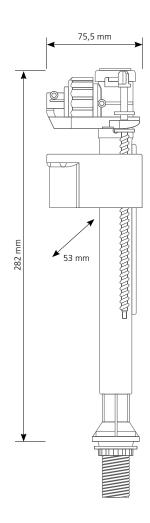

## COMPACT 99B WRAS

Bottom entry inlet valve with connection 1/2" plastic, WRAS certified and 10-year-guarantee. Features: quiet, hydraulic closure, adjustable water level and anti-back flow. Length 270mm, width 112mm, deepth 50mm.