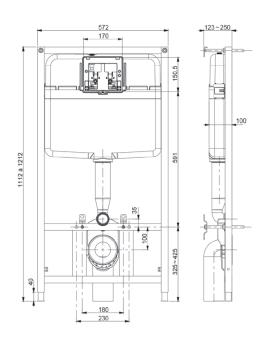

# **CISTERN FRAME**

# **BCM INTRASLIM**

Wall mounted intraslim

### **CISTERN:**

- 6 litres insulated cistern. Conforms to EN 14055 class 2 flushing standards
- Dual flush outlet valve, 6/4l. factory preset, adjustable at 4,5/3l.
- Quiet fill inlet valve. WRAS and NF approved
- Cistern made from HDPE
- Outer anti-condensation PSE insulation
- Water inlet connection on the inside of the cistern with 1/2" brass isolating valve

### **SUPPORTING FRAME**

- For installing wall hung standard, extented or compact bowl
- · Wall mounting frame bearing a 400kg load
- Steel tubes structure, 30x30x1,5mm, electro-welded and anticorrosion treated
- Feet are made from one epoxy painted steel plate (100x30x8mm) and one electro-welded epoxy painted steel tubes (25x25x3mm)

#### **SUPPLIED ACCESSORIES**

- Supplied with 90° PVC outlet bend, which can be easily fixed on the frame by simply clipping it
- Supply straight pipe for connecting cistern to pan
- · Bowl fixing accessories
- Cladding reservation and protection accessories