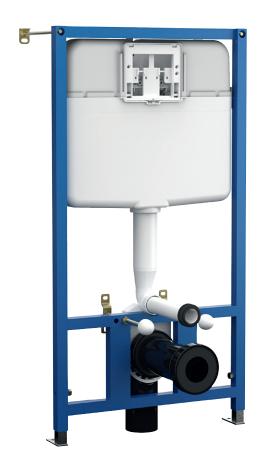

# **CISTERN FRAME**

# **BCM INTRASLIM**

Wall mounted intraslim

### **CISTERN:**

- 6 litres insulated cistern. Conforms to EN 14055 class 2 flushing standards
- Dual flush outlet valve, 6/4l. factory preset, adjustable at 4,5/3l.
- Quiet fill inlet valve. WRAS and NF approved
- Cistern made from HDPE
- Outer anti-condensation PSE insulation
- Water inlet connection on the inside of the cistern with 1/2" brass isolating valve

### **SUPPORTING FRAME**

- For installing wall hung standard, extented or compact bowl
- · Wall mounting frame bearing a 400kg load
- Steel tubes structure, 30x30x1,5mm, electro-welded and anticorrosion treated
- Feet are made from one epoxy painted steel plate (100x30x8mm) and one electro-welded epoxy painted steel tubes (25x25x3mm)

#### **SUPPLIED ACCESSORIES**

- Supplied with 90° PVC outlet bend, which can be easily fixed on the frame by simply clipping it
- Supply straight pipe for connecting cistern to pan
- · Bowl fixing accessories
- Cladding reservation and protection accessories