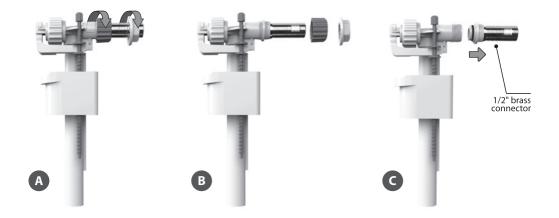

# SIAMP

2. To switch for 3/8" version. To switch for 3/8" version, please follow the below steps.

**3.** Inlet installation (3/8" or 1/2" brass)

**INLET VALVES 95L** 