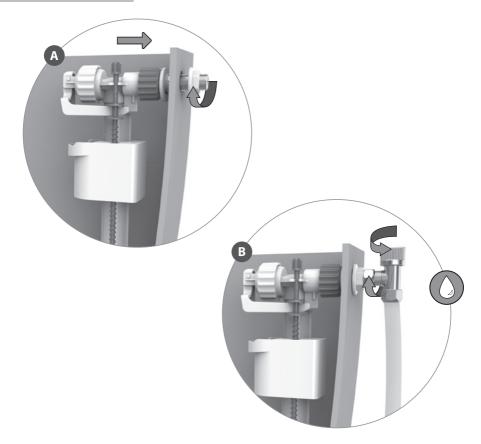

# SIAMP

2. To switch for 3/8" version. To switch for 3/8" version, please follow the below steps.

**3.** Inlet installation (3/8" or 1/2" brass)

**INLET VALVES 95L** 