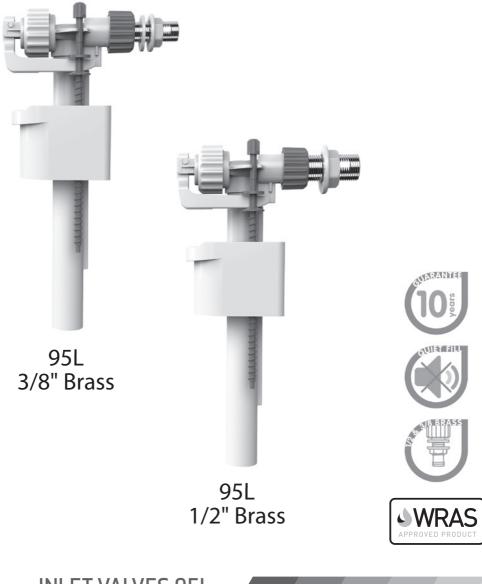

INLET VALVES 95L ASSEMBLY INSTRUCTIONS

# SIAMP

2. To switch for 3/8" version. To switch for 3/8" version, please follow the below steps.

**3.** Inlet installation (3/8" or 1/2" brass)

**INLET VALVES 95L** 