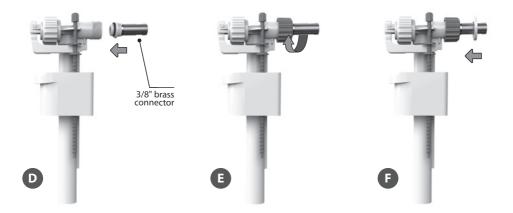

# SIAMP

2. To switch for 3/8" version. To switch for 3/8" version, please follow the below steps.

**3.** Inlet installation (3/8" or 1/2" brass)

**INLET VALVES 95L** 