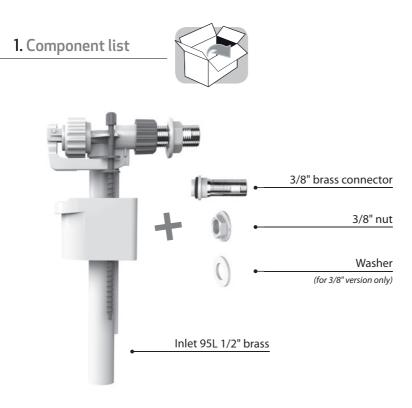

# SIAMP

2. To switch for 3/8" version. To switch for 3/8" version, please follow the below steps.

**3.** Inlet installation (3/8" or 1/2" brass)

**INLET VALVES 95L** 