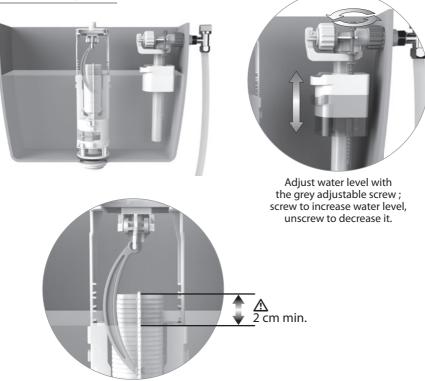

INLET VALVES 95L ASSEMBLY INSTRUCTIONS

# SIAMP



2. To switch for 3/8" version. To switch for 3/8" version, please follow the below steps.





**3.** Inlet installation (3/8" or 1/2" brass)



**INLET VALVES 95L** 

### 4. Water level adjustement



### 5. Maintenance



#### WARNINGS:

- An approved single check valve or some other no less effective backflow prevention device shall be fitted at the point of connection(s) between the supply and the fitting.
- Do not over tight in any case.
- Do not use any sealing paste and/or compound in any case

SIAMP UK will be not responsible in case these warnings are not respected.

## SIAMP

Siamp Ltd / Unit C2 / Meadowbank Business Park Tweedale Way / Hollinwood / Oldham / Greater Manchester / OL9 8EH Telephone : 0161 681 2120 / Fax : 0161 681 2130 / aftersales@siamp.co.uk