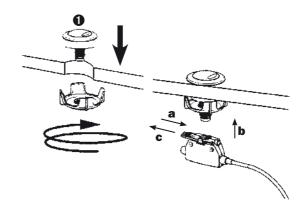

### I - ATTACHING THE CISTERN

- Attach the cistern attachment lugs
- 2 Insert the supply sleeve in the cistern
- 3 Tighten the supply sleeve nut

## II - FLUSH BUTTON INSTALLATION

#### 1 Position the button:

- Place button on panel and screw button nut
- Clip cable case
- Place panel back on top or front of furniture