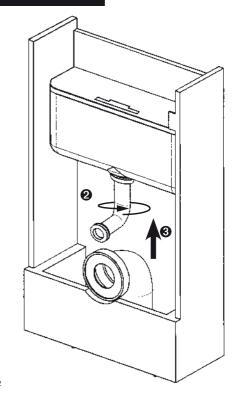

### I - ATTACHING THE CISTERN

- Attach the cistern attachment lugs
- 2 Insert the supply sleeve in the cistern
- 3 Tighten the supply sleeve nut