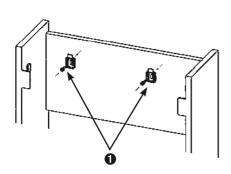

### I - ATTACHING THE CISTERN

- Attach the cistern attachment lugs
- 2 Insert the supply sleeve in the cistern
- 3 Tighten the supply sleeve nut