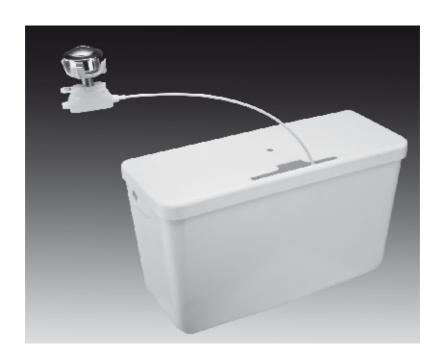

## II - FLUSH BUTTON INSTALLATION

#### 1 Position the button:

- Place button on panel and screw button nut
- Clip cable case
- Place panel back on top or front of furniture